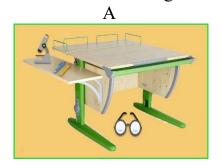

3. Who is the man?

4. Where are the glasses?

5. What will the weather be like in the afternoon?

6. What time will she take the train?

7. How did the man hear about the fire?

### **Key to Part 1:**

- 1 A 2 C
- **3** B
- **4** A
- **5** A
- 6 C 7 C