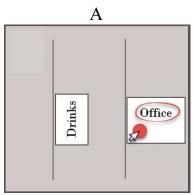

### PART 1

You will hear seven short situations. You will hear each situation twice. There is one question for each situation. For questions 1-7, choose the right answer.

1. Where is the woman?

2. Where is the office?