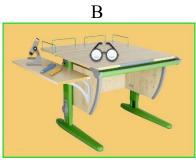

3. Who is the man?

4. Where are the glasses?

5. What will the weather be like in the afternoon?

6. What time will she take the train?

7. How did the man hear about the fire?

### **Key to Part 1:**

- 1 A 2 C
- **3** B
- **4** A
- **5** A
- 6 C 7 C