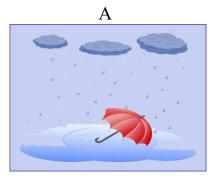

3. Who is the man?

4. Where are the glasses?

5. What will the weather be like in the afternoon?

6. What time will she take the train?

7. How did the man hear about the fire?

### **Key to Part 1:**

- 1 A 2 C
- **3** B
- **4** A
- **5** A
- 6 C 7 C