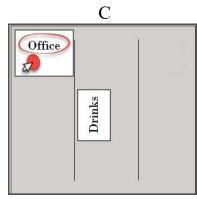

### PART 1

You will hear seven short situations. You will hear each situation twice. There is one question for each situation. For questions 1-7, choose the right answer.

1. Where is the woman?

2. Where is the office?