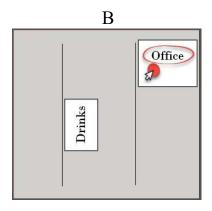

### PART 1

You will hear seven short situations. You will hear each situation twice. There is one question for each situation. For questions 1-7, choose the right answer.

1. Where is the woman?

2. Where is the office?