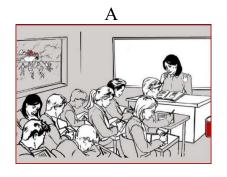

### PART 1

You will hear seven short situations. You will hear each situation twice. There is one question for each situation. For questions 1-7, choose the right answer.

1. Where is the woman?

2. Where is the office?